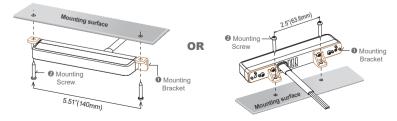

| (split)     | 19 | Ultra              | [SAE] |  |
| 8              | Quad     | (split)     | 20 | Single-Quad        |       |  |
| 9              | Quint    | (split)     | 21 | Single H/L         |       |  |
| 10             | Mega     | (split)     | 22 | Steady Half        |       |  |
| 11             | Ultra    | (split)     | 23 | Steady All         |       |  |
| 12             | Single-Q | uad (split) |    |                    |       |  |

5.51"(140mm)

\*split = Left alternating Right

# 6-LED NARROW PROFILE LIGHTHEAD Manual

## Installation

### Universal Bracket (Multi-Angle)



NOTE: Please mount the lighthead according to the mounting style puchased. \* Graphs only show horizontal illustration.

Horizontal Mount

#### ▼ Vertical Mount

#### L-Bracket (Front / Rear)