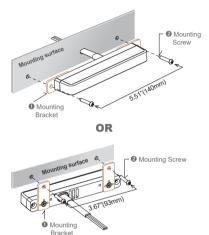

### Universal Bracket (Multi-Angle)

NOTE: Please mount the lighthead according to the mounting style puchased. \* Graphs only show horizontal illustration.

Horizontal Mount

5.51"(140mm)

\*split = Left alternating Right